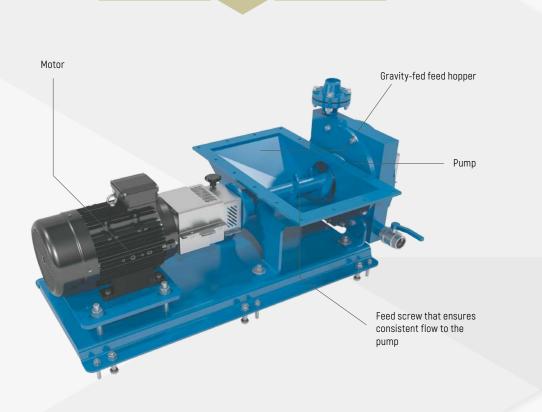

# TALLOW PUMP

WELL-PROVEN, RELIABLE EQUIPMENT FOR

PUMPING VISCOUS ANIMAL FAT.

Viscous fats and other similar material aren't easy to pump from one place to another. But Haarslev tallow pumps can help.

The Haarslev Tallow Pump is a centrifugal pump equipped with a feed screw, specially configured to pump animal fat containing a large proportion of smaller, solid particles. This buffer/feed screw is essential for making sure the pump consistently runs at peak efficiency, and is one of the big advantages of using Haarslev tallow pumps.