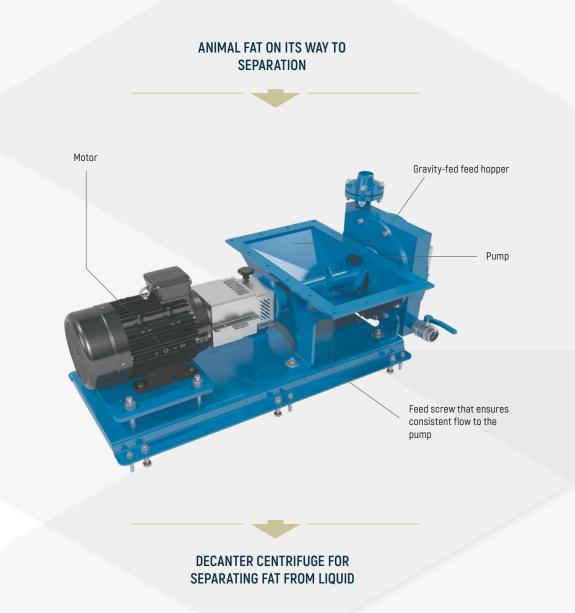

The Haarslev Tallow Pump is a centrifugal pump equipped with a feed screw, specially configured to pump animal fat containing a large proportion of smaller, solid particles. This buffer/feed screw is essential for making sure the pump consistently runs at peak efficiency, and is one of the big advantages of using Haarslev tallow pumps.