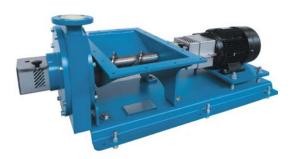

# TALLOW PUMP

66 WELL-PROVEN, RELIABLE EQUIPMENT FOR PUMPING VISCOUS ANIMAL FAT. Viscous fats and other similar material aren't easy to pump from one place to another. But Haarslev tallow pumps can help.

The Haarslev Tallow Pump is a centrifugal pump equipped with a feed screw, specially configured to pump animal fat containing a large proportion of smaller, solid particles. This buffer/feed screw is essential for making sure the pump consistently runs at peak efficiency, and is one of the big advantages of using Haarslev tallow pumps.