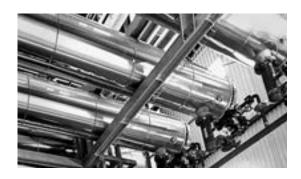

This setup draws the vapor out of such cookers and dryers, because energy always flows to the coldest point. This makes it easy to separate the non-condensable gases (VOCs), leaving just condensed water as effluent.

# HOT GASES AND VAPORS FROM COOKERS AND DRYERS

NON-CONDENSABLE GASES (AND CONDENSED WATER VAPOR (OR OTHER LIQUID CONDENSATE)