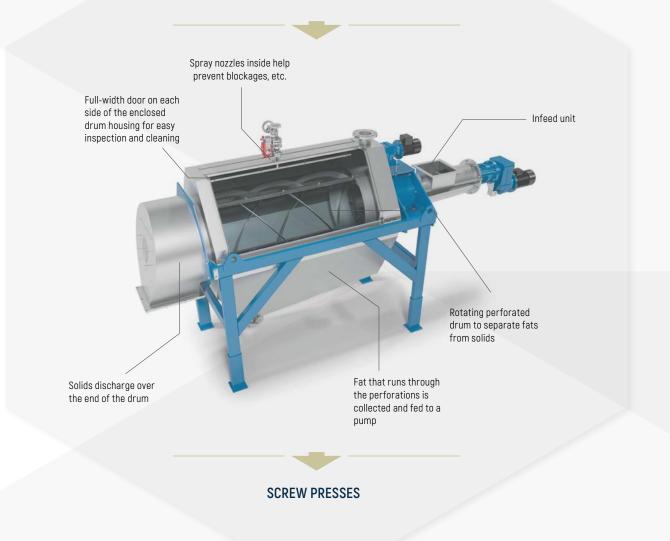

#### **BENEFITS**

- Reliable, low-tech way to separate fats from solids
- Spray nozzles inside help prevent blockages, etc.
- Easy inspection and cleaning