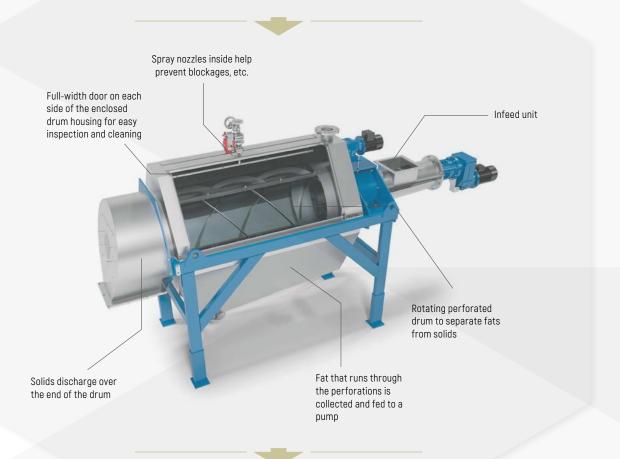

# **BENEFITS**

- Reliable, low-tech way to separate fats from solids
- Spray nozzles inside help prevent blockages, etc.
- Easy inspection and cleaning