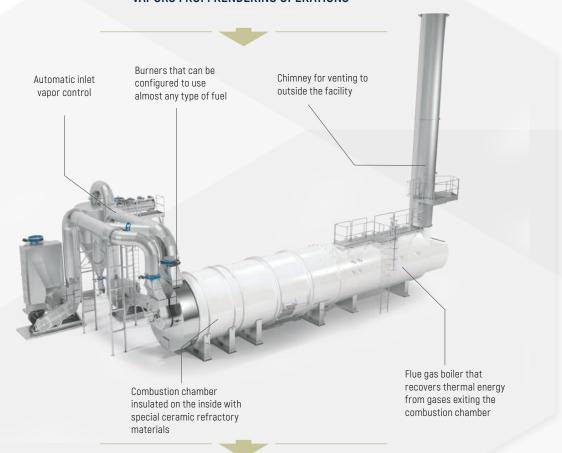

### **APPLICABLE FOR:**

This recuperative thermal oxidizer system purifies gaseous effluents that include:

- Vapors from cookers and dryers used in processing meat and fish by-products
- Air contaminated by VOCs from rendering processes
- · Non-condensable gases coming from vapor

#### **BENEFITS**

- Widely accepted as the best-available (BAT) technology for combating odors from rendering plants
- Effective recovery of energy from the oxidized hot gases
- Ideal for all rendering plants where large quantities of steam are needed
- Very short start-up time ensures maximum operational flexibility