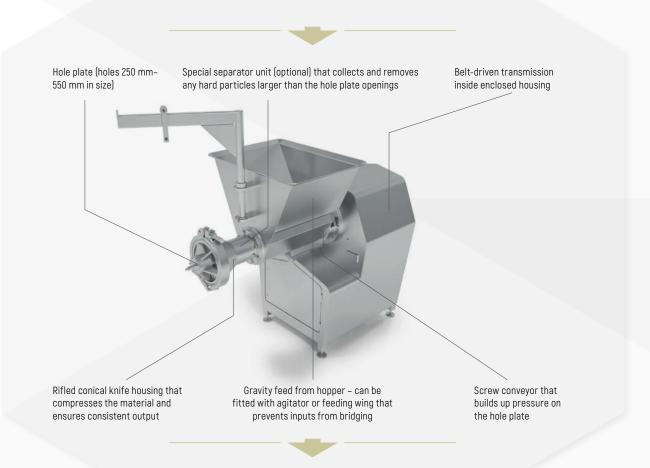

However, they are very versatile, and can be used for many different kinds of inputs.

A built-in screw conveyor maintains pressure inside the grinder, helping make sure of outputs with a consistent particle size.

#### **BENEFITS**

- Conical knife housing ensures a consistent output
- Materials and surfaces have an edible-grade finish, and are easy to keep clean
- Well-engineered drive unit for low-noise operation
- Low operating costs and long-term reliability