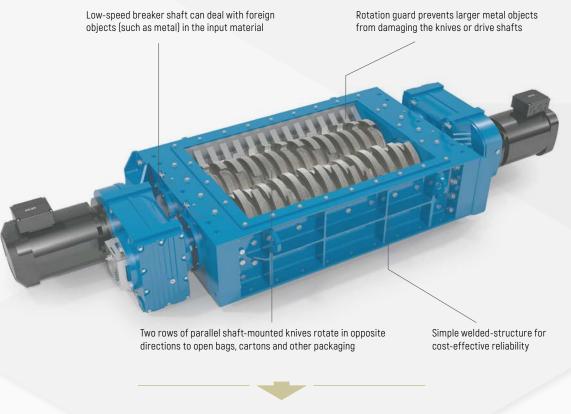

### BREAKS DOWN PACKAGED FOOD WASTE BEFORE IT'S SENT FOR ADDITIONAL SEPARATION AND PROCESSING.

The Haarslev Waste Food Crusher is specially designed to help reduce the size of the particles in food returns and packaged food waste, before this is sent on to other depacking or size reduction equipment for further separation into organic and non-organic waste. In many cases – usually because of there being many different types of packaging – it is easier and more cost-effective to crush such material first, rather than sending it directly to a depacker. The shredded material can then be passed through metal detection equipment, before passing on to the depacker setup.

#### BENEFITS

- Sturdy, reliable and easy to maintain, for maximum uptime
- Maximum reliability, thanks to heavy-duty construction
- Able to deal with foreign objects in the input material
- All parts can be swapped out and replaced easily

#### CONSISTENT, HOMOGENOUS FEED TO OTHER DEPACKER EQUIPMENT OR METAL SEPARATION DEVICES

| ТҮРЕ | CAPACITY<br>(t/h) | GAP BETWEEN<br>KNIVES<br>(mm)/(in) |     | DIMENSIONS (mm)/(in) |     |            |    |           |    | MOTOR<br>POWER |        | SHIPPING WEIGHT<br>LESS MOTOR |       |
|------|-------------------|------------------------------------|-----|----------------------|-----|------------|----|-----------|----|----------------|--------|-------------------------------|-------|
|      |                   |                                    |     | Length (L)           |     | Height (H) |    | Width (C) |    | (kW)/(hp)      |        | (kg)/(lb)                     |       |
| WFC  | 15 - 20           | 40                                 | 1.6 | 3,417                | 135 | 530        | 41 | 1,030     | 21 | 2 x 15         | 2 x 20 | 4,000                         | 8,820 |