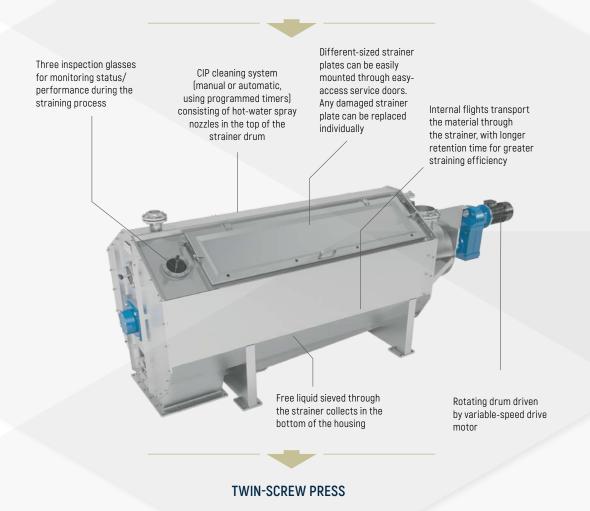

#### 66

MECHANICALLY REMOVING LIQUID FROM COOKED MEAT OR FISH MATERIAL BEFORE IT'S SENT FOR PRESSING.

The pump-fed Haarslev Rotating Strainer enables you to effectively separate free liquid from cooked meat or fish inputs before you send them for pressing.

#### **BENEFITS**

- Motor with variable-speed drive for costeffective draining
- Easy-to-swap screens for dealing with different inputs
- Easy checks/monitoring during operation
- CIP cleaning system for good hygiene
- Long service life, with minimal wear and low maintenance