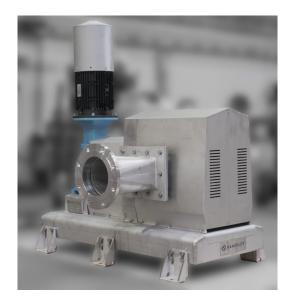

# DUAL ROTOR PUMP

The Haarslev Dual Rotor Pump pat. pend. 2019 00691 is a rotary positive displacement pump, also known as a lobe pump, specifically designed to pump a wide range of materials and liquids, with very low energy consumption, low noise, and little maintenance.

The Haarslev Dual Rotor Pump can be delivered with the housing in either carbon steel (Universal) or stainless steel (Hygienic) execution. There are two model sizes to cover a wide range of requirements.