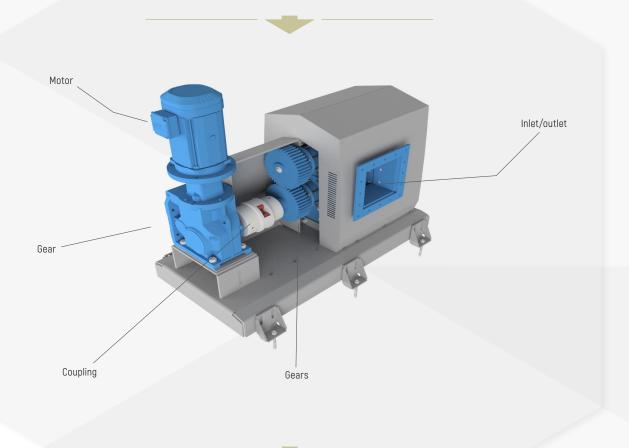

The pumps are designed with very few wearing parts, all of which are easily replaceable. There are only two moving parts and the pumps are equipped with mechanical sealed bearings.

Dependant on the customer requirements of material being processed and capacity requirements, the pumps can be delivered with inverter controlled motors for adjustable capacities and extended pumping performance.